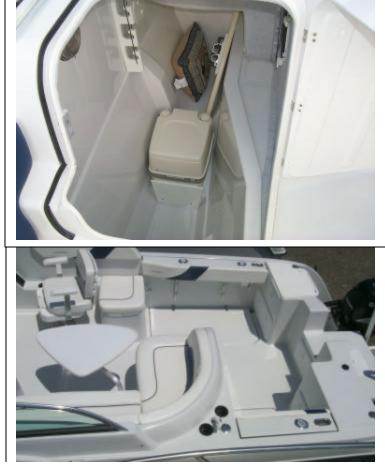

## Standard Equipment

Full foam flotation, self bailing Self bailing cockpit Bilge pumps (4) Diamond groove non-skid Thru bolted SS deck hardware Anchor Locker Navigation lights Bow roller SS Bow Rail Bow Rider Seating (inc. strbd storage) Head compartment + oversize Entry Access Door/Storage under Helm Porta potti Switch panel w/ breaker 12V outlet Tilt helm Hydraulic steering SS steering wheel 12V Horn Compass Glass wrap around windshield w/ walk thru Window walkway snap cover Helm Seat L Lounge portside seating Aft Countertop (inc. storage cabinet) 30 gal Bait tank w/ plumbing Prt & Strbd Insulated fishwell w/ Pump Saltwater washdown Twin 63 gallon molded fuel tanks SS Fuel fills Fuel filters (2) Fuel gauges (2) Aft coaming pads SS Lee rod holders (2) Rod racks in cockpit and cabin Tackle box Dual battery switch and wiring Battery storage SX graphics SX Upgraded Upholstry Shrink Wrap Chrome plated SS fastners