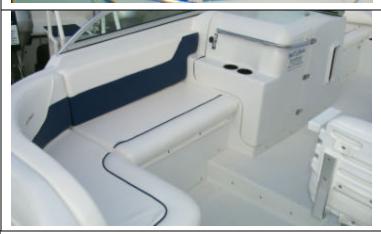

## Standard Equipment

Full foam flotation, self bailing Self bailing cockpit Bilge pumps (4) Diamond groove non-skid Thru bolted SS deck hardware Anchor Locker Navigation lights Bow roller SS Bow Rail Bow Rider Seating (inc. strbd storage) Head compartment + oversize Entry Access Door/Storage under Helm Porta potti Switch panel w/ breaker 12V outlet Tilt helm Hydraulic steering SS steering wheel 12V Horn Compass Glass wrap around windshield w/ walk thru Window walkway snap cover Helm Seat L Lounge portside seating Aft Countertop (inc. storage cabinet) 30 gal Bait tank w/ plumbing Prt & Strbd Insulated fishwell w/ Pump Saltwater washdown Twin 63 gallon molded fuel tanks SS Fuel fills Fuel filters (2) Fuel gauges (2) Aft coaming pads SS Lee rod holders (2) Rod racks in cockpit and cabin Tackle box Dual battery switch and wiring Battery storage SX graphics SX Upgraded Upholstry Shrink Wrap Chrome plated SS fastners