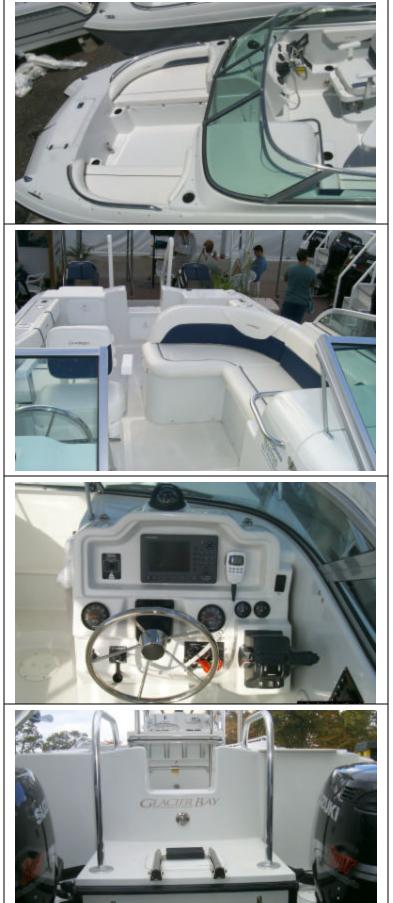

## Standard Equipment

Full foam flotation, self bailing Self bailing cockpit Bilge pumps (4) Diamond groove non-skid Thru bolted SS deck hardware Anchor Locker Navigation lights Bow roller SS Bow Rail Bow Rider Seating (inc. strbd storage) Head compartment + oversize Entry Access Door/Storage under Helm Porta potti Switch panel w/ breaker 12V outlet Tilt helm Hydraulic steering SS steering wheel 12V Horn Compass Glass wrap around windshield w/ walk thru Window walkway snap cover Helm Seat L Lounge portside seating Aft Countertop (inc. storage cabinet) 30 gal Bait tank w/ plumbing Prt & Strbd Insulated fishwell w/ Pump Saltwater washdown Twin 63 gallon molded fuel tanks SS Fuel fills Fuel filters (2) Fuel gauges (2) Aft coaming pads SS Lee rod holders (2) Rod racks in cockpit and cabin Tackle box Dual battery switch and wiring Battery storage SX graphics SX Upgraded Upholstry Shrink Wrap Chrome plated SS fastners