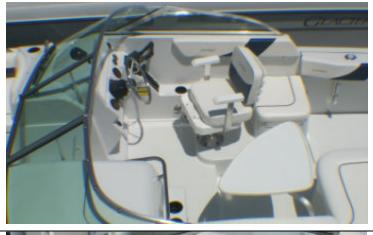

## Standard Equipment

Full foam flotation, self bailing Self bailing cockpit Bilge pumps (4) Diamond groove non-skid Thru bolted SS deck hardware Anchor Locker Navigation lights Bow roller SS Bow Rail Bow Rider Seating (inc. strbd storage) Head compartment + oversize Entry Access Door/Storage under Helm Porta potti Switch panel w/ breaker 12V outlet Tilt helm Hydraulic steering SS steering wheel 12V Horn Compass Glass wrap around windshield w/ walk thru Window walkway snap cover Helm Seat L Lounge portside seating Aft Countertop (inc. storage cabinet) 30 gal Bait tank w/ plumbing Prt & Strbd Insulated fishwell w/ Pump Saltwater washdown Twin 63 gallon molded fuel tanks SS Fuel fills Fuel filters (2) Fuel gauges (2) Aft coaming pads SS Lee rod holders (2) Rod racks in cockpit and cabin Tackle box Dual battery switch and wiring Battery storage SX graphics SX Upgraded Upholstry Shrink Wrap Chrome plated SS fastners