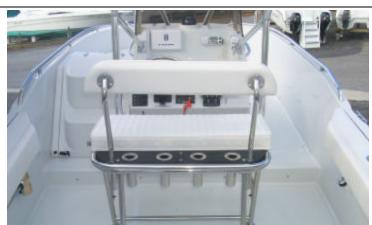

## Optional Equipment

Locking dash cover Aft 30 gallon bait tank w/cushion Bow cushion Swim ladder Stern seat assembly Salt water washdown Bow lifting eyes Tee-top 6 gallon freshwater tank