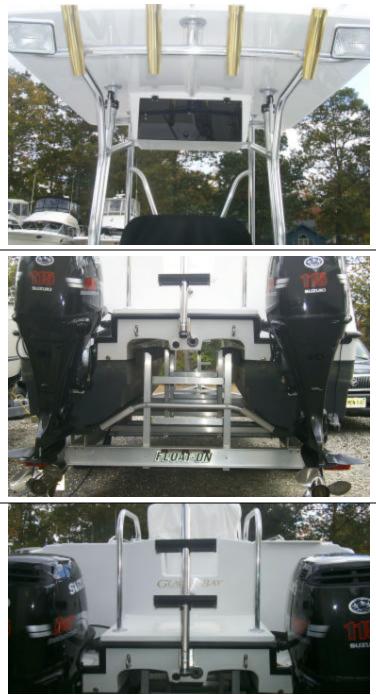

## Standard Equipment

Foam filled double bottom hulls Self bailing cockpit Port head compartment Porta potti Hydraulic steering with tilt helm SS steering wheel Leaning post seat w/back rest Flip down foot rest Large aft deck fish boxes-insulated Switch panel w/push to reset breakers Twin 63 gallon fuel tanks Bow rails 1" SS (welded) Port bow lounge & cushion 74 quart cooler w/cushion 12V outlet Automatic float switches Fuel filters (2) Navigation lights Aft coaming pads SS rod holders (4) Anodized rod racks (4) Compass Bilge pumps (4-800GPH) Diamond groove non-skid Thru bolted SS deck hardware SS fuel fills Bow roller Tinted curved windscreen (3/8") Cockpit courtesy light Port head interior light Stern storage hatches Fuel gauges Anchor well Battery storage Convenience rails (welded) 12V Horn Dual battery switch wiring Helm cup holders Chrome plated SS fasteners Custom marine wire harness

## Optional Equipment

Locking dash cover Aft 30 gallon bait tank w/cushion Bow cushion Swim ladder Stern seat assembly Salt water washdown Bow lifting eyes Tee-top 6 gallon freshwater tank