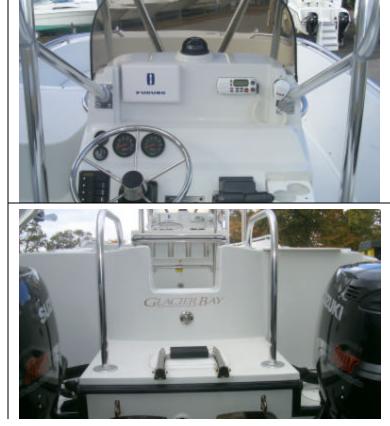

## Standard Equipment

Foam filled double bottom hulls Self bailing cockpit Port head compartment Porta potti Hydraulic steering with tilt helm SS steering wheel Leaning post seat w/back rest Flip down foot rest Large aft deck fish boxes-insulated Switch panel w/push to reset breakers Twin 63 gallon fuel tanks Bow rails 1" SS (welded) Port bow lounge & cushion 74 quart cooler w/cushion 12V outlet Automatic float switches Fuel filters (2) Navigation lights Aft coaming pads SS rod holders (4) Anodized rod racks (4) Compass Bilge pumps (4-800GPH) Diamond groove non-skid Thru bolted SS deck hardware SS fuel fills Bow roller Tinted curved windscreen (3/8") Cockpit courtesy light Port head interior light Stern storage hatches Fuel gauges Anchor well Battery storage Convenience rails (welded) 12V Horn Dual battery switch wiring Helm cup holders Chrome plated SS fasteners Custom marine wire harness

## Optional Equipment

Locking dash cover Aft 30 gallon bait tank w/cushion Bow cushion Swim ladder Stern seat assembly Salt water washdown Bow lifting eyes Tee-top 6 gallon freshwater tank