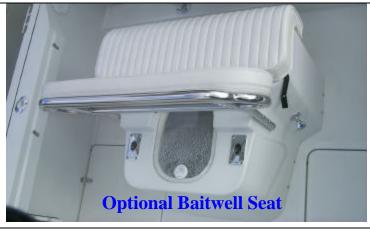

## Optional Equipment

Locking dash cover Aft 30 gallon bait tank w/cushion Bow cushion Swim ladder Stern seat assembly Salt water washdown Bow lifting eyes Tee-top 6 gallon freshwater tank