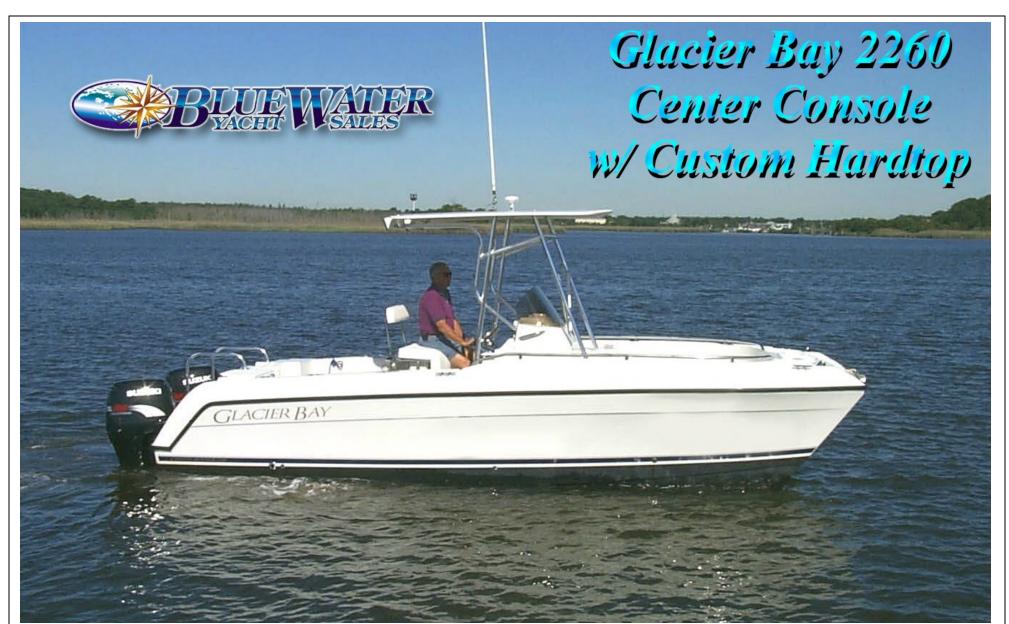

## Standard Equipment

Foam filled double bottom hulls Self bailing cockpit Port head compartment Porta potti Hydraulic steering with tilt helm SS steering wheel Leaning post seat w/back rest Flip down foot rest Large aft deck fish boxes-insulated Switch panel w/push to reset breakers Twin 63 gallon fuel tanks Bow rails 1" SS (welded) Port bow lounge & cushion 74 quart cooler w/cushion 12V outlet Automatic float switches Fuel filters (2) Navigation lights Aft coaming pads SS rod holders (4) Anodized rod racks (4) Compass Bilge pumps (4-800GPH) Diamond groove non-skid Thru bolted SS deck hardware SS fuel fills Bow roller Tinted curved windscreen (3/8") Cockpit courtesy light Port head interior light Stern storage hatches Fuel gauges Anchor well Battery storage Convenience rails (welded) 12V Horn Dual battery switch wiring Helm cup holders Chrome plated SS fasteners Custom marine wire harness