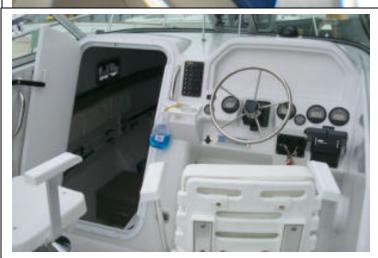

## Standard **Equipment**

Foam filled double bottom hulls Self bailing cockpit Queen cuddy bed Porta potti Hydraulic steering with tilt helm SS steering wheel Captain chairs (2) Cockpit jump seat cushions (2) Large aft deck insulated fishboxes (2) Fishwell pumps (2) Tackle box Switch panel w/push to reset breakers Twin 53-gallon fuel tanks Bow rails 1" SS (welded) 12V outlet Automatic float switches (4) Bilge pumps (4-500GPH) SS Steering Navigation lights Aft coaming pads SS rod holders (4) Anodized rod holders (2) Compass Dual battery switch wiring Diamond groove non-skid Thru bolted SS deck hardware SS fuel fills Bow roller **Cuddy interior light** Cockpit courtesy light