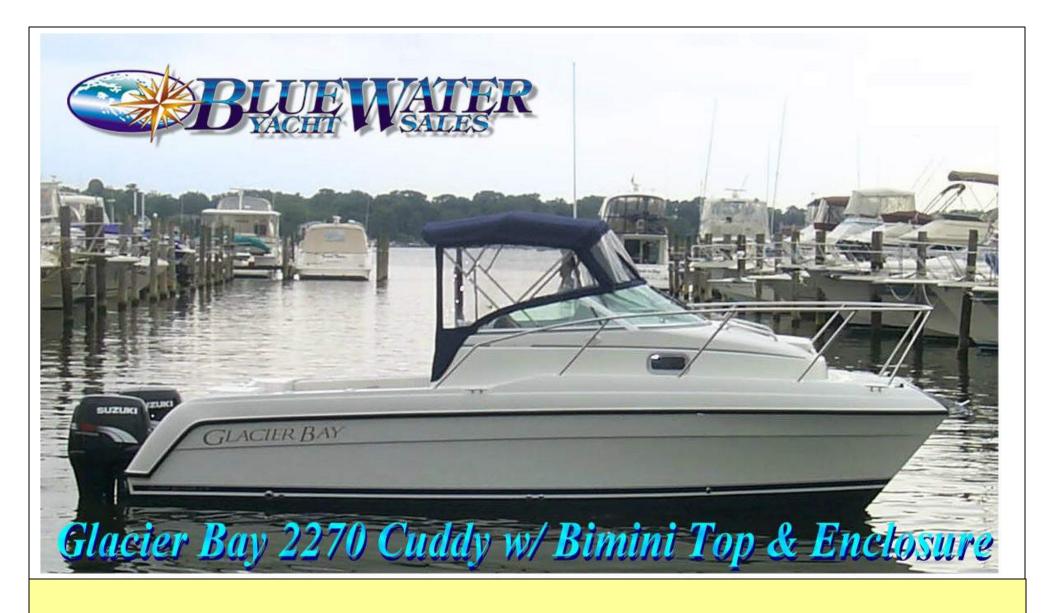

## Standard **Equipment**

Foam filled double bottom hulls Self bailing cockpit Queen cuddy bed Porta potti Hydraulic steering with tilt helm SS steering wheel Captain chairs (2) Cockpit jump seat cushions (2) Large aft deck insulated fishboxes (2) Fishwell pumps (2) Tackle box Switch panel w/push to reset breakers Twin 53-gallon fuel tanks Bow rails 1" SS (welded) 12V outlet Automatic float switches (4) Bilge pumps (4-500GPH) SS Steering Navigation lights Aft coaming pads SS rod holders (4) Anodized rod holders (2) Compass Dual battery switch wiring Diamond groove non-skid Thru bolted SS deck hardware SS fuel fills Bow roller **Cuddy interior light** Cockpit courtesy light

Stern storage hatches (2) Fuel gauges Fuel filters

Convenience rails (welded) Tinted curved windshield

Anchor wells Battery storage

12V Horn

Cuddy deck hatch

Swim ladder Stern seat assembly Salt water washdown Aqua mat carpets Bow lifting eyes Bimini top w/ SS Bows 3 curtains 6 Gallon Freshwater Tank