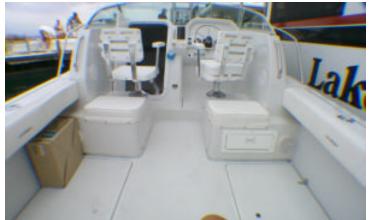

## Standard **Equipment**

Foam filled double bottom hulls Self bailing cockpit Queen cuddy bed Porta potti Hydraulic steering with tilt helm SS steering wheel Captain chairs (2) Cockpit jump seat cushions (2) Large aft deck insulated fishboxes (2) Fishwell pumps (2) Tackle box Switch panel w/push to reset breakers Twin 53-gallon fuel tanks Bow rails 1" SS (welded) 12V outlet Automatic float switches (4) Bilge pumps (4-500GPH) SS Steering Navigation lights Aft coaming pads SS rod holders (4) Anodized rod holders (2) Compass Dual battery switch wiring Diamond groove non-skid Thru bolted SS deck hardware SS fuel fills Bow roller **Cuddy interior light** Cockpit courtesy light

Stern storage hatches (2) Fuel gauges Fuel filters

Convenience rails (welded) Tinted curved windshield

Anchor wells Battery storage

12V Horn

Cuddy deck hatch

Swim ladder Stern seat assembly Salt water washdown Aqua mat carpets Bow lifting eyes Bimini top w/ SS Bows 3 curtains 6 Gallon Freshwater Tank