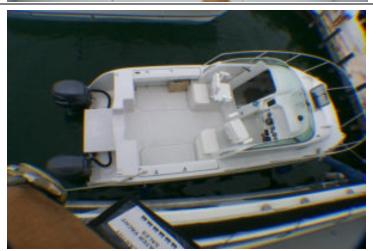

## Standard **Equipment**

Foam filled double bottom hulls Self bailing cockpit Queen cuddy bed Porta potti Hydraulic steering with tilt helm SS steering wheel Captain chairs (2) Cockpit jump seat cushions (2) Large aft deck insulated fishboxes (2) Fishwell pumps (2) Tackle box Switch panel w/push to reset breakers Twin 53-gallon fuel tanks Bow rails 1" SS (welded) 12V outlet Automatic float switches (4) Bilge pumps (4-500GPH) SS Steering Navigation lights Aft coaming pads SS rod holders (4) Anodized rod holders (2) Compass Dual battery switch wiring Diamond groove non-skid Thru bolted SS deck hardware SS fuel fills Bow roller **Cuddy interior light** Cockpit courtesy light

Stern storage hatches (2) Fuel gauges Fuel filters

Convenience rails (welded) Tinted curved windshield

Anchor wells Battery storage

12V Horn

Cuddy deck hatch

Swim ladder Stern seat assembly Salt water washdown Aqua mat carpets Bow lifting eyes Bimini top w/ SS Bows 3 curtains 6 Gallon Freshwater Tank