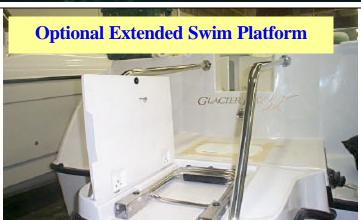

Navigation lights 12V Horn Twin 90 gal. fuel tanks

Bow lifting eyes
Bow cushions
Swim ladder
Saltwater wash down
Fish box macerator
Locking dash cover
Stern seat assembly
Bow pulpit w/ roller
12V Windlass (pulpit required)
AC Shore power (w/o cord)
Toneau cover, fwd
AC/DC Refrigerator
Honda battery prep
18 Gal bait tank