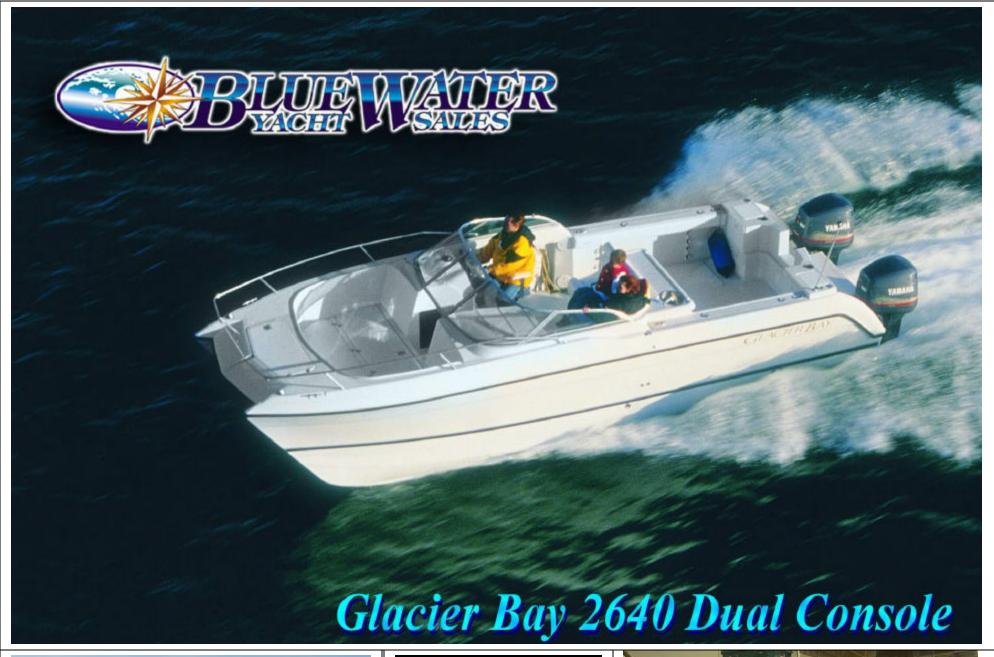

## Standard Equipment

Foam filled double bottom hull Self bailing cockpit Bilge pumps (4) Diamond groove non-skid Thru-bolted SS deck hardware SS Fuel fills Bow roller Private head compartment Bow storage bin Insulated bow fishwell Stern storage hatches (2) 12V outlet Fresh water system (22 gal.) Marine head w/15 gal. holding tank Access door and steps Fuel filters (2) Fuel gauges (2) Anchor locker Tilt helm Battery storage Dual battery switch Ice box Starboard fish well w/pump (1), insulated Tackle box Hydraulic steering SS Steering wheel SS Sink w/ shower faucet Glass wrap around windshield w/ center-walk thru Wiper (strbd side) Switch panel w/ breakers