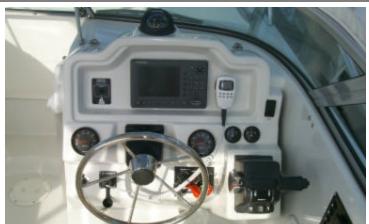

## Standard Equipment

Foam filled double bottom hull Self bailing cockpit Bilge pumps (4) Diamond groove non-skid Thru-bolted SS deck hardware SS Fuel fills Bow roller Private head compartment Bow storage bin Insulated bow fishwell Stern storage hatches (2) 12V outlet Fresh water system (22 gal.) Marine head w/15 gal. holding tank Access door and steps Fuel filters (2) Fuel gauges (2) Anchor locker Tilt helm Battery storage Dual battery switch Ice box Starboard fish well w/pump (1), insulated Tackle box Hydraulic steering SS Steering wheel SS Sink w/ shower faucet Glass wrap around windshield w/ center-walk thru Wiper (strbd side) Switch panel w/ breakers