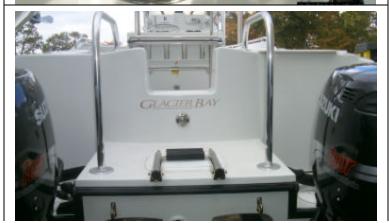

## Standard Equipment

Foam filled double bottom hull Self bailing cockpit Bilge pumps (4) Diamond groove non-skid Thru-bolted SS deck hardware SS Fuel fills Bow roller Private head compartment Bow storage bin Insulated bow fishwell Stern storage hatches (2) 12V outlet Fresh water system (22 gal.) Marine head w/15 gal. holding tank Access door and steps Fuel filters (2) Fuel gauges (2) Anchor locker Tilt helm Battery storage Dual battery switch Ice box Starboard fish well w/pump (1), insulated Tackle box Hydraulic steering SS Steering wheel SS Sink w/ shower faucet Glass wrap around windshield w/ center-walk thru Wiper (strbd side) Switch panel w/ breakers

Navigation lights 12V Horn Twin 90 gal. fuel tanks

Bow lifting eyes
Bow cushions
Swim ladder
Saltwater wash down
Fish box macerator
Locking dash cover
Stern seat assembly
Bow pulpit w/ roller
12V Windlass (pulpit required)
AC Shore power (w/o cord)
Toneau cover, fwd
AC/DC Refrigerator
Honda battery prep
18 Gal bait tank