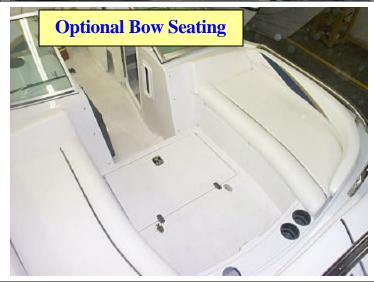

14" x 54" counter top
Helm seat
Aft coaming pads
SS Bow rail
SS Lee rod holders (4)
Anodized rod racks (2)
Compass
Bimini top w/3 side curtains & SS bows
Window walkway snap cover
Shrink wrap

"L" Lounge ports side seating

Navigation lights 12V Horn Twin 90 gal. fuel tanks

Bow lifting eyes
Bow cushions
Swim ladder
Saltwater wash down
Fish box macerator
Locking dash cover
Stern seat assembly
Bow pulpit w/ roller
12V Windlass (pulpit required)
AC Shore power (w/o cord)
Toneau cover, fwd
AC/DC Refrigerator
Honda battery prep
18 Gal bait tank