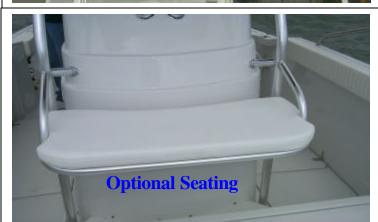

## Optional Equipment

Bow rails (welded) SS Lee rod holders (4) Anodized rod racks (2)

Dual battery switch Shrink wrap

Compass

Bow lifting eyes Bow cushion Swim ladder Fish box macerator Locking dash cover Stern seat assembly Bow pulpit w/ roller 12V Windlass (pulpit required) Honda battery prep