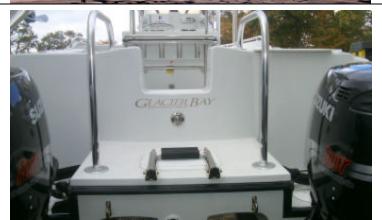

## Standard Equipment

Foam filled double bottom hull Self bailing cockpit Bilge pumps (4) Diamond groove non-skid Thru-bolted SS deck hardware SS Fuel fills Bow roller Head compartment Bow storage bin Insulated bow fishwell Stern storage hatches (2) 12V outlet Fresh water system (13 gal.) Porta potti Fuel filters (2) Fuel gauges (2) Salt water wash down Anchor locker Tilt helm Battery storage Side fish wells w/ pumps (2), insulated Tackle box Hydraulic steering SS Steering wheel Console rails (welded) Tinted windshield Switch panel w/ breakers Navigation lights 12V Horn Twin 90 gallon fuel tanks Leaning post seat w/ seatcover & 32 gal. bait tank Aft coaming pads