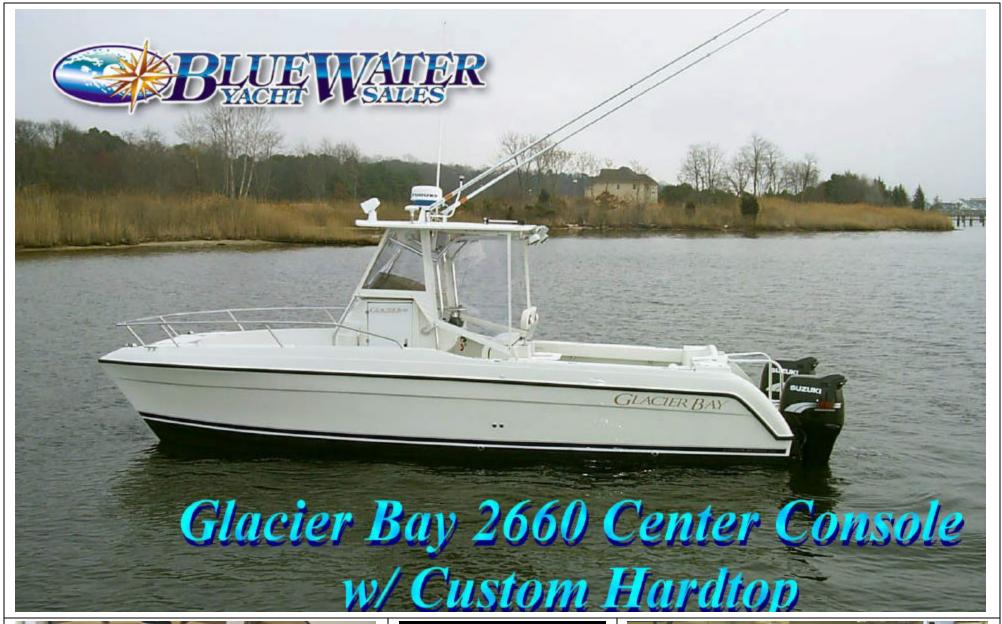

## Standard Equipment

Foam filled double bottom hull Self bailing cockpit Bilge pumps (4) Diamond groove non-skid Thru-bolted SS deck hardware SS Fuel fills Bow roller Head compartment Bow storage bin Insulated bow fishwell Stern storage hatches (2) 12V outlet Fresh water system (13 gal.) Porta potti Fuel filters (2) Fuel gauges (2) Salt water wash down Anchor locker Tilt helm Battery storage Side fish wells w/ pumps (2), insulated Tackle box Hydraulic steering SS Steering wheel Console rails (welded) Tinted windshield Switch panel w/ breakers Navigation lights 12V Horn Twin 90 gallon fuel tanks Leaning post seat w/ seatcover & 32 gal. bait tank Aft coaming pads