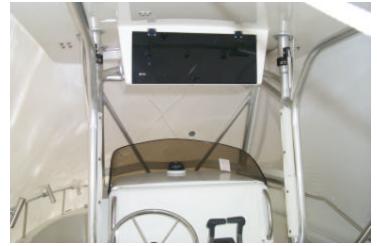

## Standard Equipment

Foam filled double bottom hull Self bailing cockpit Bilge pumps (4) Diamond groove non-skid Thru-bolted SS deck hardware SS Fuel fills Bow roller Head compartment Bow storage bin Insulated bow fishwell Stern storage hatches (2) 12V outlet Fresh water system (13 gal.) Porta potti Fuel filters (2) Fuel gauges (2) Salt water wash down Anchor locker Tilt helm Battery storage Side fish wells w/ pumps (2), insulated Tackle box Hydraulic steering SS Steering wheel Console rails (welded) Tinted windshield Switch panel w/ breakers Navigation lights 12V Horn Twin 90 gallon fuel tanks Leaning post seat w/ seatcover & 32 gal. bait tank Aft coaming pads