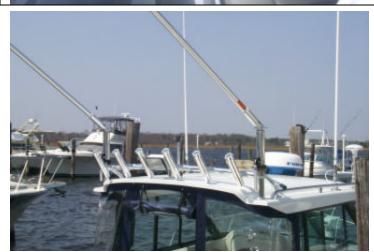

Side fish wells w/pumps (2), insulated

Tackle box Hydraulic steering SS Steering wheel Hand rails (welded) Tinted curved windshield Switch panel w/breakers Navigation lights 12V Horn Twin 90 gallon fuel tanks Captain's chair Aft coaming pads Bow rails (welded) SS Lee rod holders (4) Anodized rod racks (2) Compass Dual battery switch Taylor deck hatches (2) 32 Gal. live well Bait well portlite 2 cup holders Cruise curtain