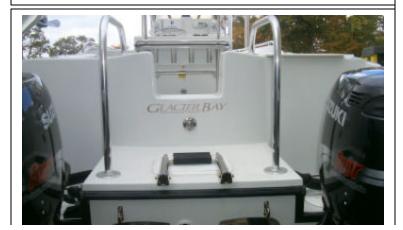

## Standard Equipment

Foam filled double bottom hull Self bailing cockpit Bilge pumps (4) Diamond groove non-skid Thru-bolted SS deck hardware SS Fuel fills Bow roller Queen cuddy bed Fwd deck seat w/cushion Hull access plates 12V outlet Fresh water system (22 gal.) Marine head w/15 gal. holding tank Fuel filters (2) Fuel gauges (2) Salt water wash down Anchor locker Tilt helm Portside settee w/cooler

Side fish wells w/pumps (2), insulated

Tackle box Hydraulic steering SS Steering wheel Hand rails (welded) Tinted curved windshield Switch panel w/breakers Navigation lights 12V Horn Twin 90 gallon fuel tanks Captain's chair Aft coaming pads Bow rails (welded) SS Lee rod holders (4) Anodized rod racks (2) Compass Dual battery switch Taylor deck hatches (2) 32 Gal. live well Bait well portlite 2 cup holders Cruise curtain

Shrink wrap

Cuddy cabin top rails Battery storage

Bow lifting eyes
Swim ladder
Fish box macerator
Locking dash cover
Stern seat assembly
Bow pulpit w/roller
12V Windlass (pulpit required)
AC Shore power
Portside wiper
Bait tank seat cushion
Hardtop vent hatch