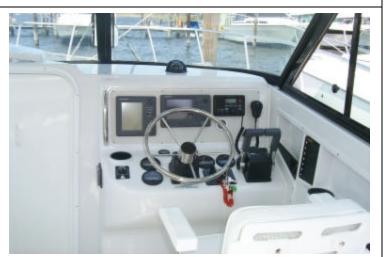

Side fish wells w/pumps (2), insulated

Tackle box Hydraulic steering SS Steering wheel Hand rails (welded) Tinted curved windshield Switch panel w/breakers Navigation lights 12V Horn Twin 90 gallon fuel tanks Captain's chair Aft coaming pads Bow rails (welded) SS Lee rod holders (4) Anodized rod racks (2) Compass Dual battery switch Taylor deck hatches (2) 32 Gal. live well Bait well portlite 2 cup holders Cruise curtain