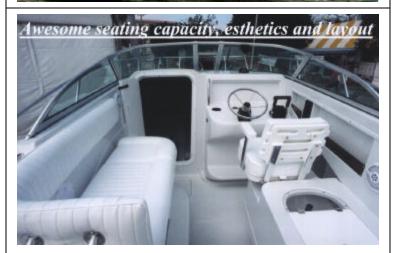

## Standard Equipment

Foam filled double bottom hull Self bailing cockpit Bilge pumps (4) Diamond groove non-skid Thru-bolted SS deck hardware SS Fuel fills Bow roller Queen cuddy bed Fwd deck seat w/cushion Hull access plates 12V outlet Fresh water system (22 gal.) Marine head w/15 gal. holding tank Fuel filters (2) Fuel gauges (2) Salt water wash down Anchor locker Tilt helm Portside settee w/cooler

Side fish wells w/pumps (2), insulated

Tackle box Hydraulic steering SS Steering wheel Hand rails (welded) Tinted curved windshield Switch panel w/breakers Navigation lights 12V Horn Twin 90 gallon fuel tanks Captain's chair Aft coaming pads Bow rails (welded) SS Lee rod holders (4) Anodized rod racks (2) Compass Dual battery switch Taylor deck hatches (2) 32 Gal. live well Bait well portlite 2 cup holders Cruise curtain