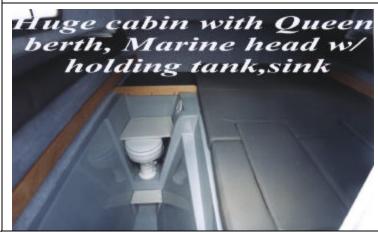

## Standard Equipment

Foam filled double bottom hull Self bailing cockpit Bilge pumps (4) Diamond groove non-skid Thru-bolted SS deck hardware SS Fuel fills Bow roller Queen cuddy bed Fwd deck seat w/cushion Hull access plates 12V outlet Fresh water system (22 gal.) Marine head w/15 gal. holding tank Fuel filters (2) Fuel gauges (2) Salt water wash down Anchor locker Tilt helm Portside settee w/cooler