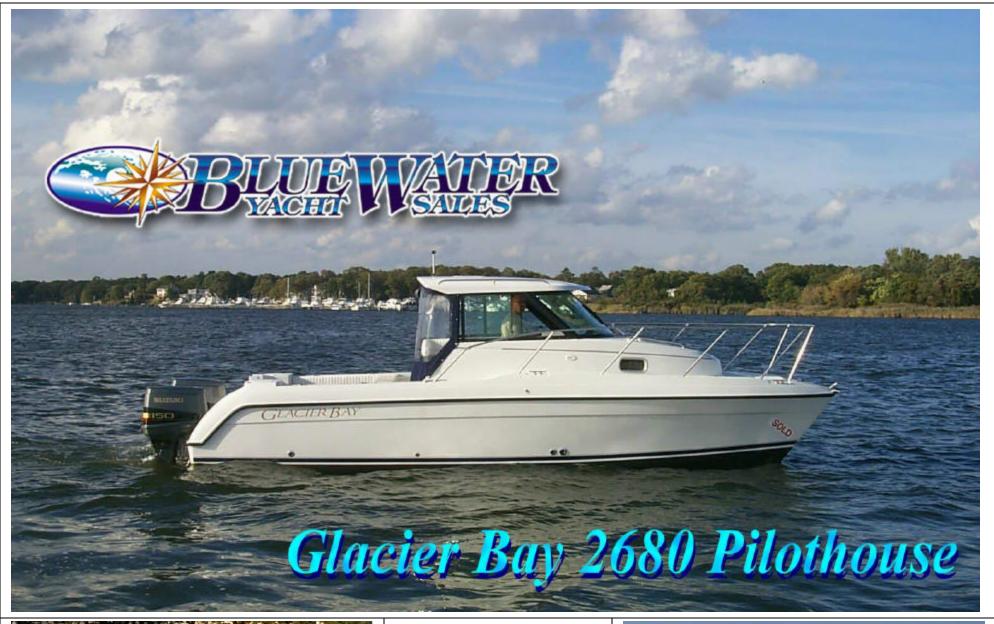

## Standard Equipment

Foam filled double bottom hull Self bailing cockpit Bilge pumps (4) Diamond groove non-skid Thru-bolted SS deck hardware SS Fuel fills Bow roller Queen cuddy bed Fwd deck seat w/cushion Hull access plates 12V outlet Fresh water system (22 gal.) Marine head w/15 gal. holding tank Fuel filters (2) Fuel gauges (2) Salt water wash down Anchor locker Tilt helm Portside settee w/cooler