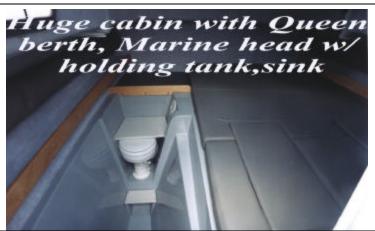

## Standard Equipment

Foam filled double bottom hull Self bailing cockpit Bilge pumps (4) Diamond groove non-skid Thru-bolted SS deck hardware SS Fuel fills Bow roller Queen cuddy bed Fwd deck seat w/ cushion Hull access plates 12V Outlet Fresh water system (22 gal.) Marine head w/15 gal. holding tank Fuel filters (2) Fuel gauges (2) Salt water wash down Anchor locker Tilt helm Dinette/Table/Sleeper Norcold refrigerator Cuddy cabin top rails Battery storage Side fish wells w/pumps (2), insulated Tackle box Hydraulic steering SS Steering wheel Hand rails (welded) Tinted curved windshield Switch panel w/breakers