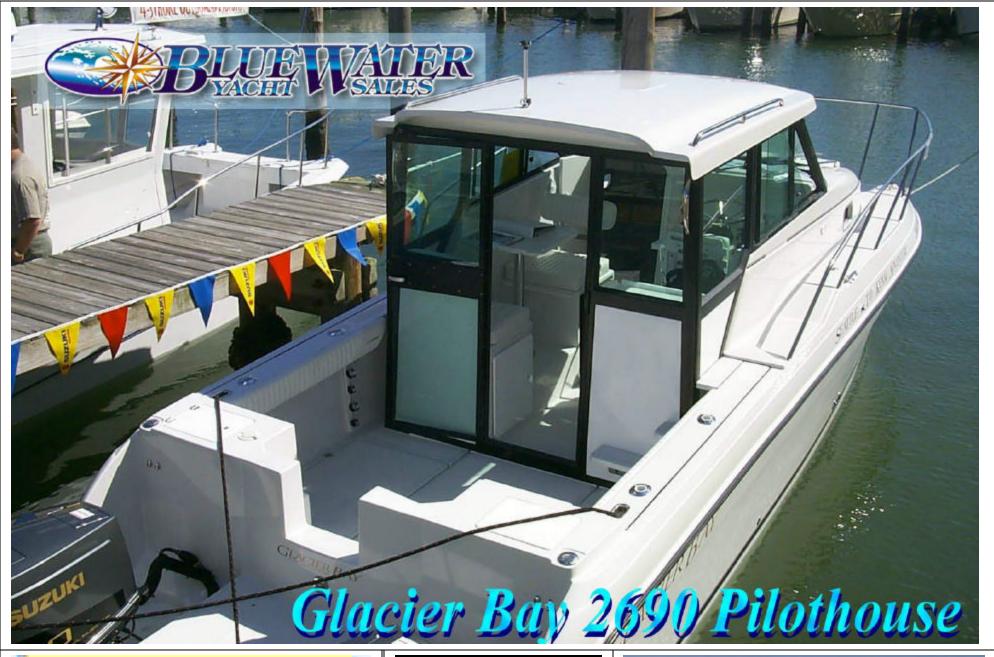

## Standard Equipment

Foam filled double bottom hull Self bailing cockpit Bilge pumps (4) Diamond groove non-skid Thru-bolted SS deck hardware SS Fuel fills Bow roller Queen cuddy bed Fwd deck seat w/ cushion Hull access plates 12V Outlet Fresh water system (22 gal.) Marine head w/15 gal. holding tank Fuel filters (2) Fuel gauges (2) Salt water wash down Anchor locker Tilt helm Dinette/Table/Sleeper Norcold refrigerator Cuddy cabin top rails Battery storage Side fish wells w/pumps (2), insulated Tackle box Hydraulic steering SS Steering wheel Hand rails (welded) Tinted curved windshield Switch panel w/breakers